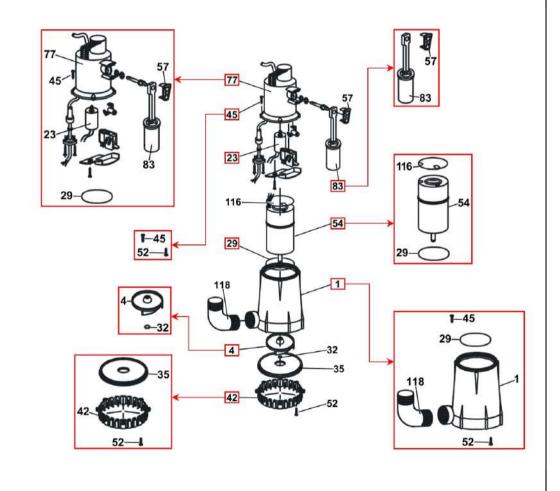

NOVA 600 MA 220-240 05H05 AUS - N.5.- - @ 103000464\_a

| NOVA 600 $MA$ | 220-240 05H05 | $\Delta \Pi S \otimes$ | 103000464 |
|---------------|---------------|------------------------|-----------|

| NOVA 600 IVIA 220-240 05H05 AUS @ 103000464 |      |           |                |          |  |
|---------------------------------------------|------|-----------|----------------|----------|--|
| Item                                        | Quar | tItem no. | Description    | Unit pr. |  |
| 1                                           | 1    | R00008597 | PUMP BODY      | On req.  |  |
| 29                                          | 1    | R00008803 | OR/SEALS       | On req.  |  |
| 45                                          | 1    | R00008599 | NUTS AND BOLTS | On req.  |  |
| 4                                           | 1    | R00008600 | IMPELLER       | On req.  |  |
| 54                                          | 1    | R00008626 | COMPLETE MOTOR | On req.  |  |
| 77                                          | 1    | R00008625 | COVER          | On req.  |  |
| 42                                          | 1    | R00008603 | FILTER         | On req.  |  |
| 83                                          | 1    | R00008723 | FLOAT          | On req.  |  |
| 23                                          | 1    | R00008736 | CAPACITOR      | On req.  |  |
|                                             |      |           |                |          |  |
|                                             |      |           |                |          |  |
|                                             |      |           |                |          |  |
|                                             |      |           |                |          |  |
|                                             |      |           |                |          |  |
|                                             |      |           |                |          |  |